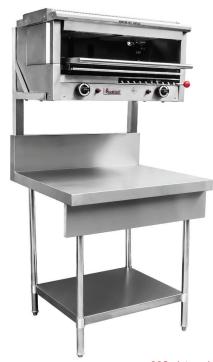

#### **OPTIONS**

 RCS21004 – Salamander stainless steel stand with bench and shelf with adjustable feet

# 860mm WIDE GAS SALAMANDER

S86 pictured mounted on optional RCS21004 stand

sales@wgafoodequip.com.au 02 4228 9733 www.wgafoodequip.com.au