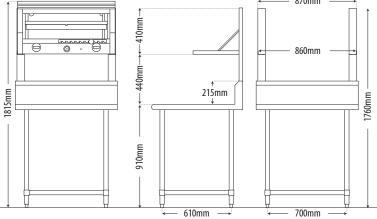

### **DIMENSIONS & WEIGHT**

External Dimension: 860W x 515D x 440H mm

Net Weight: 66kg

Combustible wall clearance: Side: 300mm, Rear: 100mm

# **SHIPPING DATA**

Shipping Weight: 87kg

Shipping Dimensions: 970W x 710D x 630H mm

# 860mm WIDE GAS SALAMANDER

S86 pictured mounted on optional RCS21004 stand

sales@wgafoodequip.com.au 02 4228 9733 www.wgafoodequip.com.au