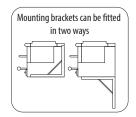

## **STANDARD FEATURES**

- · Heavy Duty 304 Stainless Steel front, top and sides
- 100% Flame Failure controls included as standard
- Dual burner controls
- Piezo ignition
- Full width cooking tray with adjustable height (720mm x 360mm)
- Removable covers/sides for oversize dishes
- Cooking shelf doubles as branding plate
- Wall mounting bracket supplied.