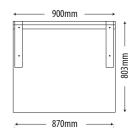

#### **OPTIONS**

 RCS21004 – Salamander stainless steel stand with bench and shelf with adjustable feet

### **OPTIONAL ACCESSORIES**

| OF HORAL ACCESSORIES                                 |                                                   |  |
|------------------------------------------------------|---------------------------------------------------|--|
| Part Number:                                         | Description:                                      |  |
| RCS21004                                             | 900mm Stand with Salamander brackets              |  |
| MS-CSTRB                                             | Castor with brake to suit both 600mm and 900mm    |  |
| MS-CSTR                                              | Castor without brake to suit both 600mm and 900mm |  |
| SPECIFICATIONS ARE SUBJECT TO CHANGE WITHOUT NOTICE. |                                                   |  |