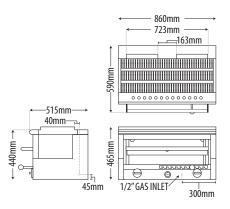

### **DIMENSIONS & WEIGHT**

External Dimension: 860W x 515D x 440H mm

Net Weight: 66kg

Combustible wall clearance: Side: 300mm, Rear: 100mm

Gas Connection: 3/4" Female AGA approval number: 7022